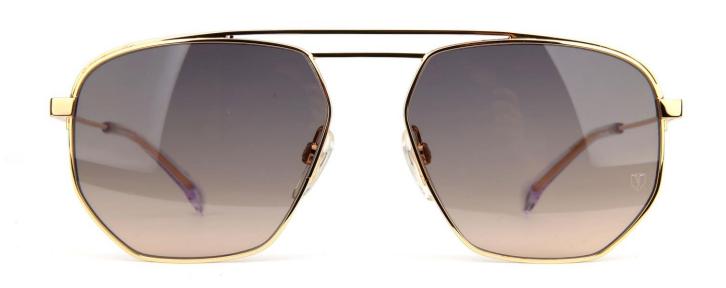

## No boundaries

Sunglasses

T 3089 04A

T 3089

Front and temple made of Stainless steel . Temple tips in Acetate.

Front and temple made of stainless steel. Temple tips in Acetate.

\*APRIL COLL19

\*APRIL COLL19