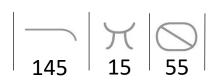

T 3091

Front and temple made of Stainless steel . Temple tips in Acetate.

145 19 50

T 3092

Front and temple made of Stainless steel. Temple tips in Acetate.

Front made of Acetate and Stainless steel and temple made of stainless steel . Temple tips in Acetate.