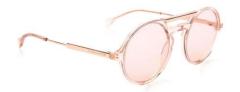

T 3091

Front and temple made of Stainless steel . Temple tips in Acetate.

145 19 50

T 3092

Front and temple made of Stainless steel. Temple tips in Acetate.

Front made of Acetate and Stainless steel and temple made of stainless steel . Temple tips in Acetate.