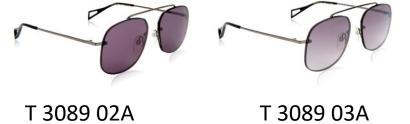

## No boundaries

Sunglasses

T 3089 04A

T 3089

Front and temple made of Stainless steel . Temple tips in Acetate.

Front and temple made of stainless steel. Temple tips in Acetate.

\*APRIL COLL19

\*APRIL COLL19