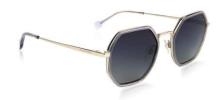

T 3093 03A

Stainless steel . Temple tips in Acetate.

Front made of Acetate and Stainless steel and temple made of

Front made of Acetate and temple made of Metal Monel. Temple tips in Wood and Acetate.

Front made of Acetate and Stainless steel and temple made of metal. Temple tips in Acetate.