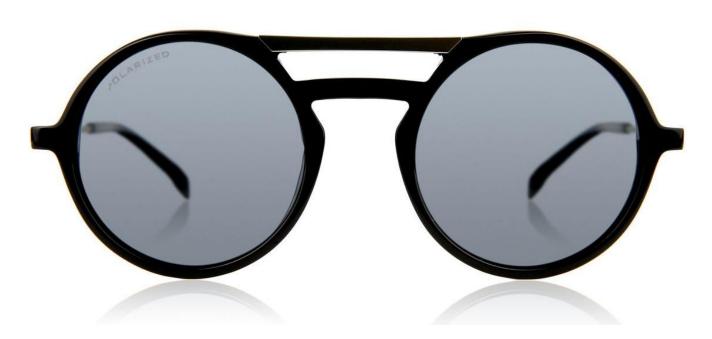

T 9099 T01

Front made of Acetate and Stainless steel and temple made of metal. Temple tips in Acetate.

T 9101 T02

Front made of Acetate and Stainless steel and temple made of Acetate and Metal Monel. Temple tips in Acetate and Metal Monel.