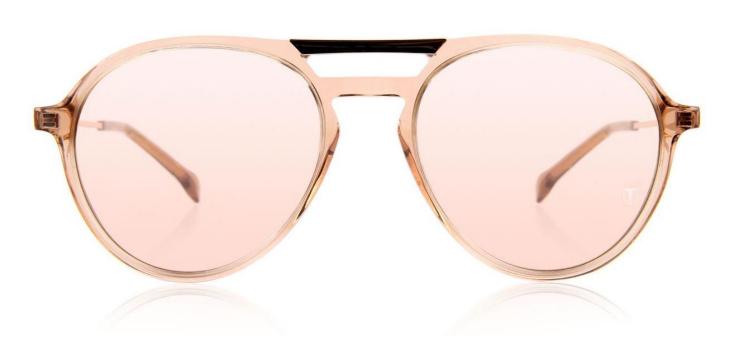

T 9099 T01

Front made of Acetate and Stainless steel and temple made of metal. Temple tips in Acetate.

T 9101 T02

Front made of Acetate and Stainless steel and temple made of Acetate and Metal Monel. Temple tips in Acetate and Metal Monel.