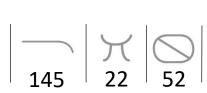

T 3093 03A

Stainless steel . Temple tips in Acetate.

Front made of Acetate and Stainless steel and temple made of

Front made of Acetate and temple made of Metal Monel. Temple tips in Wood and Acetate.

Front made of Acetate and Stainless steel and temple made of metal. Temple tips in Acetate.