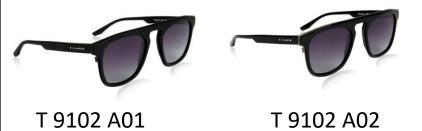

T 9102 G21

145

T 9103

Front made of Acetate and Stainless steel and temple made of Acetate and Metal Monel. Temple tips in Acetate and Metal Monel.

T 9103 A02