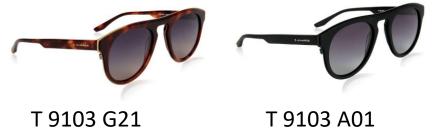

T 9102 G21

145

T 9103

Front made of Acetate and Stainless steel and temple made of Acetate and Metal Monel. Temple tips in Acetate and Metal Monel.

T 9103 A02