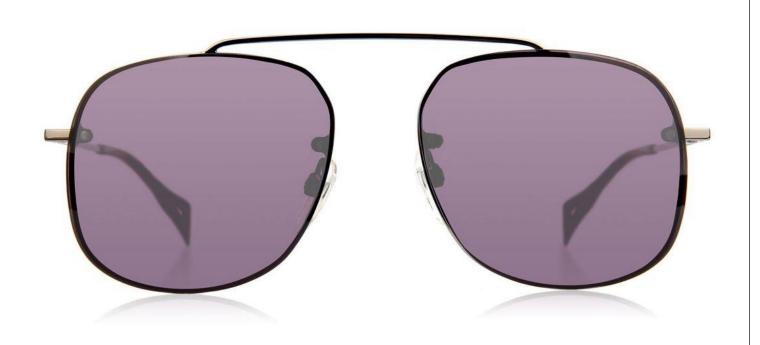

## No boundaries

Sunglasses

T 3089 04A

T 3089

Front and temple made of Stainless steel . Temple tips in Acetate.

Front and temple made of stainless steel. Temple tips in Acetate.

\*APRIL COLL19

\*APRIL COLL19