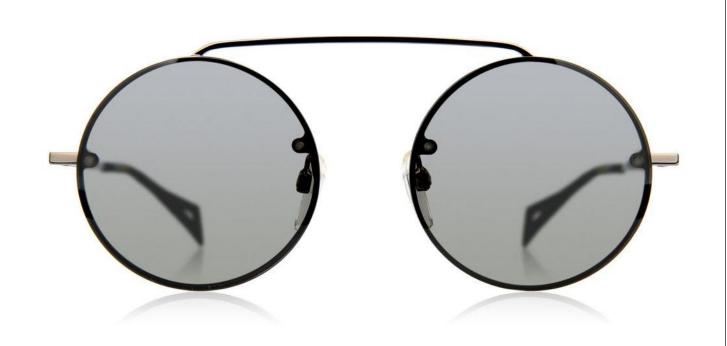

T 3093 03A

Stainless steel . Temple tips in Acetate.

Front made of Acetate and Stainless steel and temple made of

Front made of Acetate and temple made of Metal Monel. Temple tips in Wood and Acetate.

Front made of Acetate and Stainless steel and temple made of metal. Temple tips in Acetate.