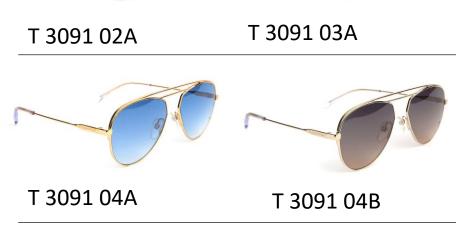

T 3091

Front and temple made of Stainless steel . Temple tips in Acetate.

145 19 50

T 3092

Front and temple made of Stainless steel. Temple tips in Acetate.

Front made of Acetate and Stainless steel and temple made of stainless steel . Temple tips in Acetate.