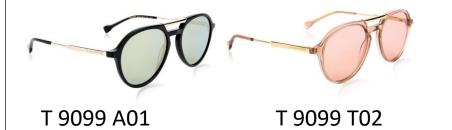

T 9099 T01

Front made of Acetate and Stainless steel and temple made of metal. Temple tips in Acetate.

T 9101 T02

Front made of Acetate and Stainless steel and temple made of Acetate and Metal Monel. Temple tips in Acetate and Metal Monel.