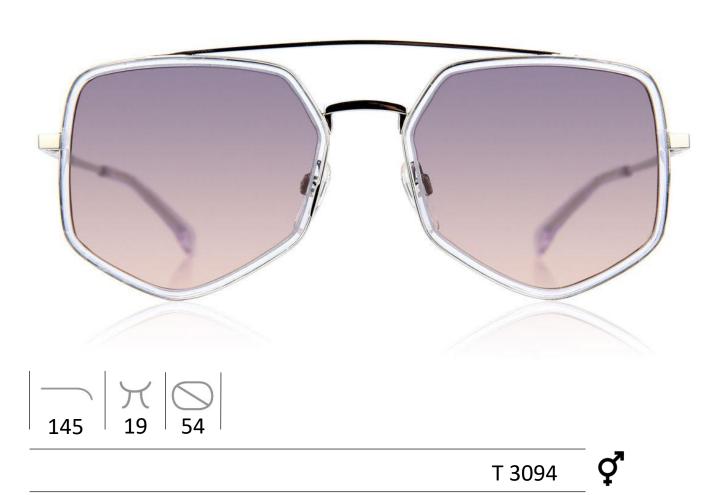

T 3091

Front and temple made of Stainless steel . Temple tips in Acetate.

145 19 50

T 3092

Front and temple made of Stainless steel. Temple tips in Acetate.

Front made of Acetate and Stainless steel and temple made of stainless steel . Temple tips in Acetate.