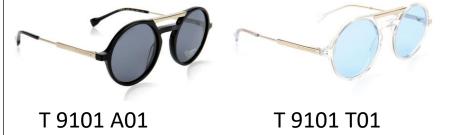

T 9099 T01

Front made of Acetate and Stainless steel and temple made of metal. Temple tips in Acetate.

T 9101 T02

Front made of Acetate and Stainless steel and temple made of Acetate and Metal Monel. Temple tips in Acetate and Metal Monel.