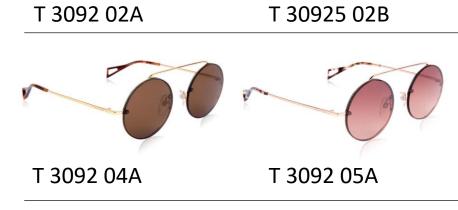

T 3091

Front and temple made of Stainless steel . Temple tips in Acetate.

145 19 50

T 3092

Front and temple made of Stainless steel. Temple tips in Acetate.

Front made of Acetate and Stainless steel and temple made of stainless steel . Temple tips in Acetate.