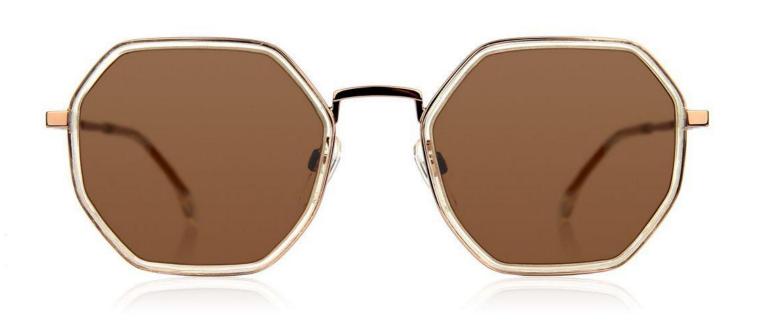

T 3093 03A

Stainless steel . Temple tips in Acetate.

Front made of Acetate and Stainless steel and temple made of

Front made of Acetate and temple made of Metal Monel. Temple tips in Wood and Acetate.

Front made of Acetate and Stainless steel and temple made of metal. Temple tips in Acetate.