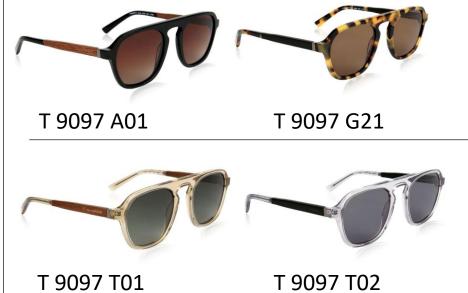

T 9099 T01

Front made of Acetate and Stainless steel and temple made of metal. Temple tips in Acetate.

T 9101 T02

Front made of Acetate and Stainless steel and temple made of Acetate and Metal Monel. Temple tips in Acetate and Metal Monel.