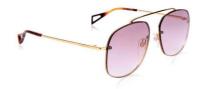

## No boundaries

Sunglasses

T 3089 04A

T 3089

Front and temple made of Stainless steel . Temple tips in Acetate.

Front and temple made of stainless steel. Temple tips in Acetate.

\*APRIL COLL19

\*APRIL COLL19