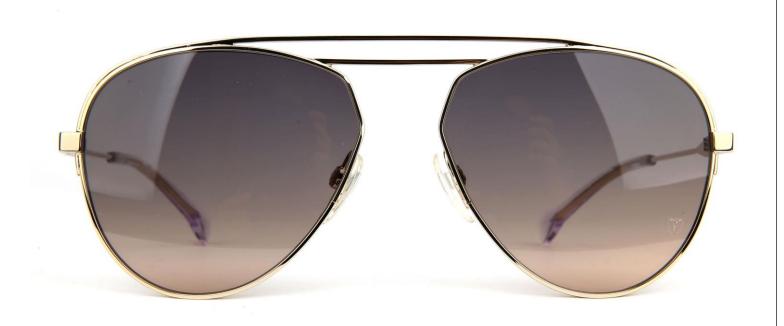

## No boundaries

Sunglasses

T 3089 04A

T 3089

Front and temple made of Stainless steel . Temple tips in Acetate.

Front and temple made of stainless steel. Temple tips in Acetate.

\*APRIL COLL19

\*APRIL COLL19