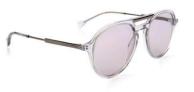

T 3093 03A

Stainless steel . Temple tips in Acetate.

Front made of Acetate and Stainless steel and temple made of

Front made of Acetate and temple made of Metal Monel. Temple tips in Wood and Acetate.

Front made of Acetate and Stainless steel and temple made of metal. Temple tips in Acetate.