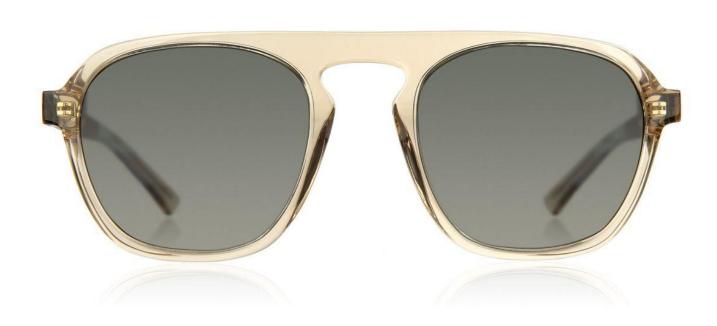

T 3093 03A

Stainless steel . Temple tips in Acetate.

Front made of Acetate and Stainless steel and temple made of

Front made of Acetate and temple made of Metal Monel. Temple tips in Wood and Acetate.

Front made of Acetate and Stainless steel and temple made of metal. Temple tips in Acetate.