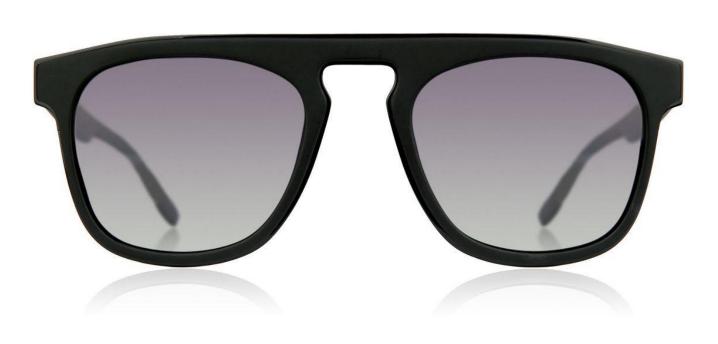

T 9102 G21

145

T 9103

Front made of Acetate and Stainless steel and temple made of Acetate and Metal Monel. Temple tips in Acetate and Metal Monel.

T 9103 A02