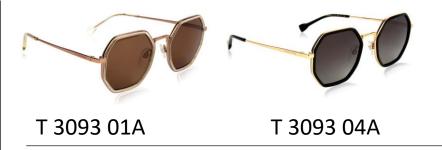

T 3093 03A

Stainless steel . Temple tips in Acetate.

Front made of Acetate and Stainless steel and temple made of

Front made of Acetate and temple made of Metal Monel. Temple tips in Wood and Acetate.

Front made of Acetate and Stainless steel and temple made of metal. Temple tips in Acetate.