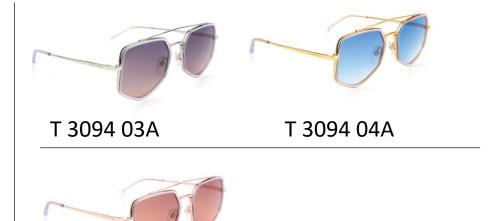

T 3091

Front and temple made of Stainless steel . Temple tips in Acetate.

145 19 50

T 3092

Front and temple made of Stainless steel. Temple tips in Acetate.

Front made of Acetate and Stainless steel and temple made of stainless steel . Temple tips in Acetate.