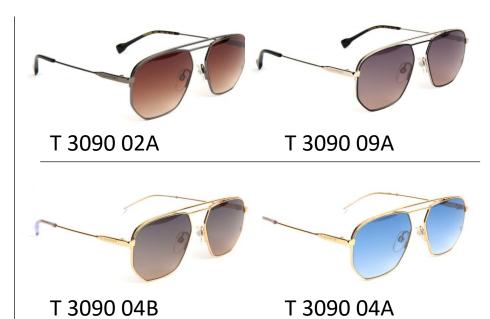

## No boundaries

Sunglasses

T 3089 04A

T 3089

Front and temple made of Stainless steel . Temple tips in Acetate.

Front and temple made of stainless steel. Temple tips in Acetate.

\*APRIL COLL19

\*APRIL COLL19