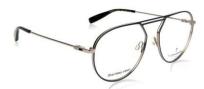

T 1284T 03A

T 1284T 04B

T 1284T 04A

T 1284T 09A

Front and Temple made of Stainless steel. Temple tips in Acetate.

T 1285 02A

T 1285 04A

T 1285 02B