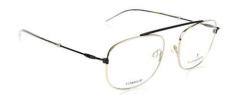

T 1284T 03A

T 1284T 04B

T 1284T 04A

T 1284T 09A

Front and Temple made of Stainless steel. Temple tips in Acetate.

T 1285 02A

T 1285 04A

T 1285 02B