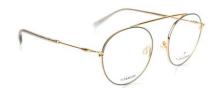

T 1284T 03A

T 1284T 04B

T 1284T 04A

T 1284T 09A

Front and Temple made of Stainless steel. Temple tips in Acetate.

T 1285 02A

T 1285 04A

T 1285 02B