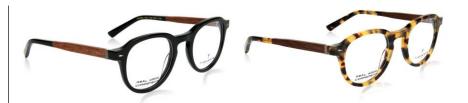

T 6195 G21

T 6195

Front made of Acetate and temple made of Metal Monel. Temple tips in Wood and Acetate.

Q

Front made of Acetate and temple made of Metal Monel. Temple tips in Wood and Acetate.

T 6196 A01

T 6196 G21