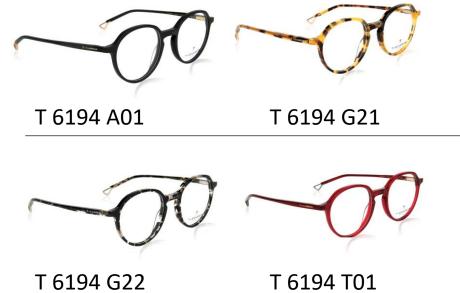

Front made of Acetate and Metal monel and temple made of Acetate and Stainless steel . Temple tips in Acetate and Stainless steel.

T 6193 T03

T 6193 T02

Front made of Acetate and temple made of Acetate and Metal Monel. Temple tips in Acetate and Metal Monel.

T 6195 G21

T 6195

Front made of Acetate and temple made of Metal Monel. Temple tips in Wood and Acetate.

Q

Front made of Acetate and temple made of Metal Monel. Temple tips in Wood and Acetate.

T 6196 A01

T 6196 G21