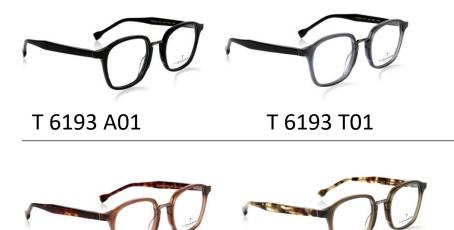

Front made of Acetate and Metal monel and temple made of Acetate and Stainless steel . Temple tips in Acetate and Stainless steel.

T 6193 T03

T 6193 T02

Front made of Acetate and temple made of Acetate and Metal Monel. Temple tips in Acetate and Metal Monel.