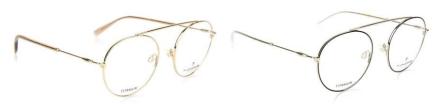

T 1284T 03A

T 1284T 04B

T 1284T 04A

T 1284T 09A

Front and Temple made of Stainless steel. Temple tips in Acetate.

T 1285 02A

T 1285 04A

T 1285 02B