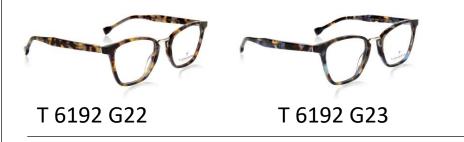

T 1289 A01

T 1289 G21

T 1289 T01

T 1289 T02

Front made of Acetate and Stainless steel and temple made of Stainless steel . Temple tips in Acetate.

Т 6192

Front made of Acetate and Metal monel and temple made of Acetate and Stainless steel . Temple tips in Acetate and Stainless steel.