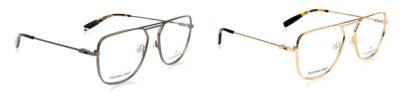

## No boundaries Optical Metal

T 1283T

Front made of Titanium and temple made of Beta Titanium. Temple tips in Acetate.

T 1283T 04B

T 1284T

Front made of Titanium and temple made of Beta Titanium. Temple tips in Acetate.