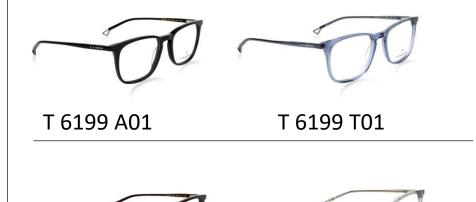

T 6199 T02

T 6199 G21

Front made of Acetate and temples made of acetate and Metal Monel. Temple tips in Acetate and Metal Monel.

Front made of Acetate and temple made of acetate and Metal Monel. Temple tips in Acetate and Metal Monel.