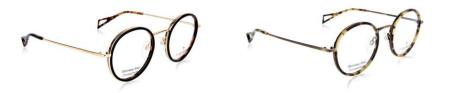

Т 1286Т 💍

Front made of Titanium and temple made of Beta Titanium. Temple tips in Acetate.

T 1286T 04A

T 1286T 09A

T 1270T 08A

Front and Temple made of Stainless steel. Temple tips in Acetate.

T 1287 03A

T 1287 04A

T 1287 06A

T 1288T 💍

Front made of Titanium and temple made of Beta Titanium. Temple tips in Acetate.

T 1288T 04A

T 1288T 06A

T 1288T 09A

Front made of Acetate and Stainless steel and temple made of Stainless steel . Temple tips in Acetate.