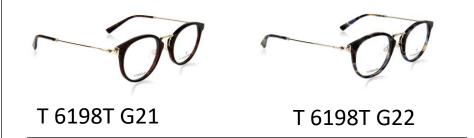

T 6196 T01

Front made of Acetate and Titanium and temple made of Beta Titanium. Temple tips in Acetate.

т 6198т 💍

Front made of Acetate and Titanium and temple made of Beta Titanium. Temple tips in Acetate.