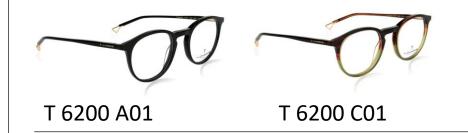

T 6199 T02

T 6199 G21

Front made of Acetate and temples made of acetate and Metal Monel. Temple tips in Acetate and Metal Monel.

Front made of Acetate and temple made of acetate and Metal Monel. Temple tips in Acetate and Metal Monel.