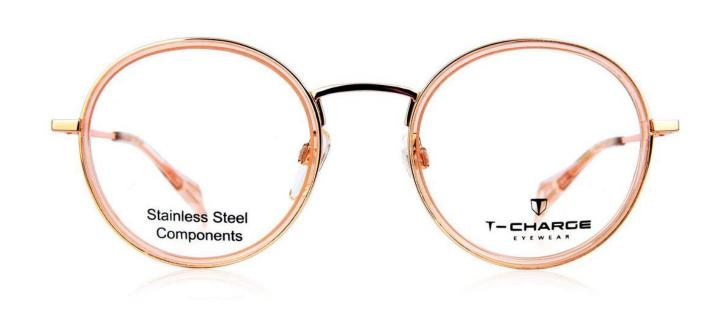

T 1287 06A

T 1288T 💍

Front made of Titanium and temple made of Beta Titanium. Temple tips in Acetate.

T 1288T 04A

T 1288T 06A

T 1288T 09A

Front made of Acetate and Stainless steel and temple made of Stainless steel . Temple tips in Acetate.

T 1289 A01

T 1289 G21

T 1289 T01

T 1289 T02

Front made of Acetate and Stainless steel and temple made of Stainless steel . Temple tips in Acetate.

Т 6192

Front made of Acetate and Metal monel and temple made of Acetate and Stainless steel . Temple tips in Acetate and Stainless steel.