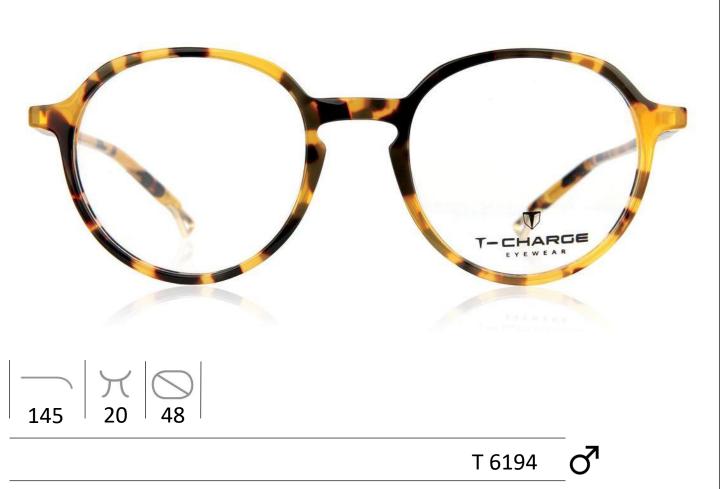

Front made of Acetate and Metal monel and temple made of Acetate and Stainless steel . Temple tips in Acetate and Stainless steel.

T 6193 T03

T 6193 T02

Front made of Acetate and temple made of Acetate and Metal Monel. Temple tips in Acetate and Metal Monel.

T 6195 G21

T 6195

Front made of Acetate and temple made of Metal Monel. Temple tips in Wood and Acetate.

Q

Front made of Acetate and temple made of Metal Monel. Temple tips in Wood and Acetate.

T 6196 A01

T 6196 G21