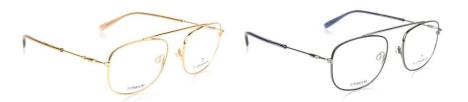

## No boundaries Optical Metal

T 1283T

Front made of Titanium and temple made of Beta Titanium. Temple tips in Acetate.

T 1283T 04B

T 1284T

Front made of Titanium and temple made of Beta Titanium. Temple tips in Acetate.