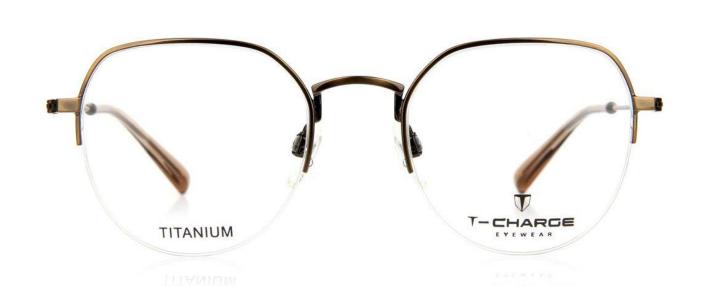

Т 1286Т 💍

Front made of Titanium and temple made of Beta Titanium. Temple tips in Acetate.

T 1286T 04A

T 1286T 09A

T 1270T 08A

Front and Temple made of Stainless steel. Temple tips in Acetate.

T 1287 03A

T 1287 04A