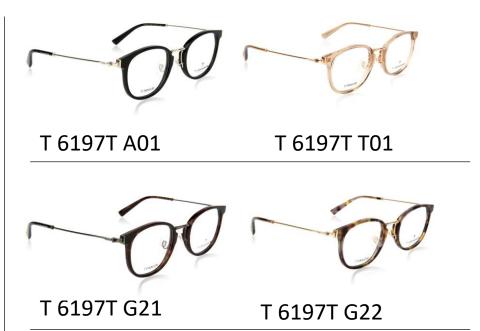

T 6196 T01

Front made of Acetate and Titanium and temple made of Beta Titanium. Temple tips in Acetate.

т 6198т 💍

Front made of Acetate and Titanium and temple made of Beta Titanium. Temple tips in Acetate.