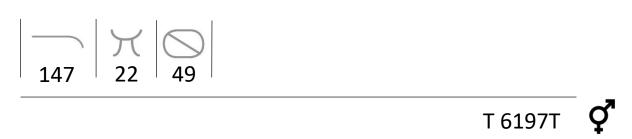

T 6196 T01

Front made of Acetate and Titanium and temple made of Beta Titanium. Temple tips in Acetate.

т 6198т 💍

Front made of Acetate and Titanium and temple made of Beta Titanium. Temple tips in Acetate.