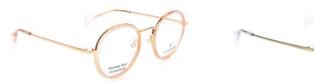

T 1289 A01

T 1289 G21

T 1289 T01

T 1289 T02

Front made of Acetate and Stainless steel and temple made of Stainless steel . Temple tips in Acetate.

Т 6192

Front made of Acetate and Metal monel and temple made of Acetate and Stainless steel . Temple tips in Acetate and Stainless steel.