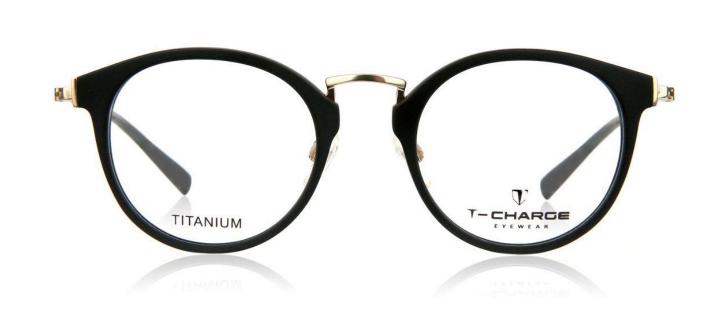

T 6196 T01

Front made of Acetate and Titanium and temple made of Beta Titanium. Temple tips in Acetate.

т 6198т 💍

Front made of Acetate and Titanium and temple made of Beta Titanium. Temple tips in Acetate.