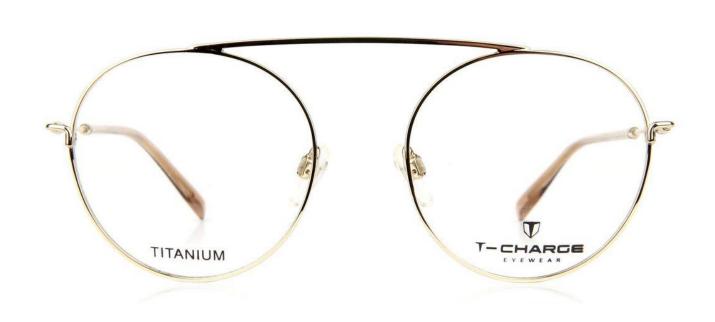

Т 1286Т 💍

Front made of Titanium and temple made of Beta Titanium. Temple tips in Acetate.

T 1286T 04A

T 1286T 09A

T 1270T 08A

Front and Temple made of Stainless steel. Temple tips in Acetate.

T 1287 03A

T 1287 04A