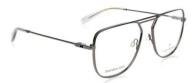

## No boundaries Optical Metal

T 1283T

Front made of Titanium and temple made of Beta Titanium. Temple tips in Acetate.

T 1283T 04B

T 1284T

Front made of Titanium and temple made of Beta Titanium. Temple tips in Acetate.