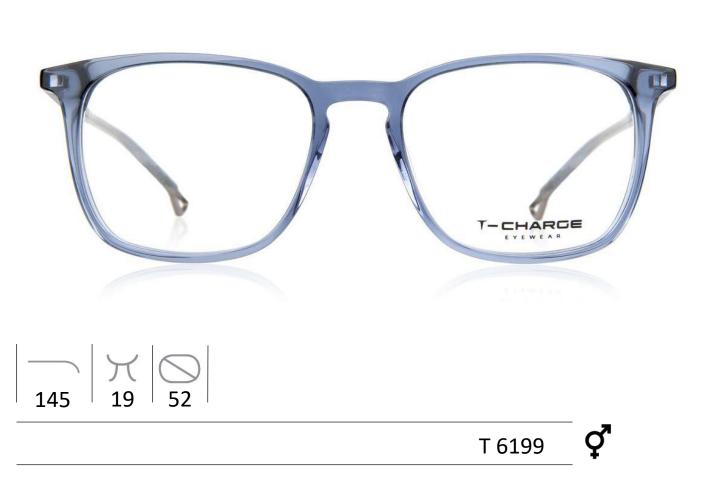

T 6199 T02

T 6199 G21

Front made of Acetate and temples made of acetate and Metal Monel. Temple tips in Acetate and Metal Monel.

Front made of Acetate and temple made of acetate and Metal Monel. Temple tips in Acetate and Metal Monel.