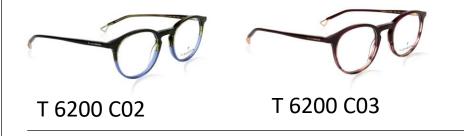

T 6199 T02

T 6199 G21

Front made of Acetate and temples made of acetate and Metal Monel. Temple tips in Acetate and Metal Monel.

Front made of Acetate and temple made of acetate and Metal Monel. Temple tips in Acetate and Metal Monel.