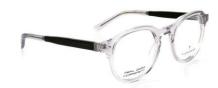

T 6195 G21

T 6195

Front made of Acetate and temple made of Metal Monel. Temple tips in Wood and Acetate.

Q

Front made of Acetate and temple made of Metal Monel. Temple tips in Wood and Acetate.

T 6196 A01

T 6196 G21