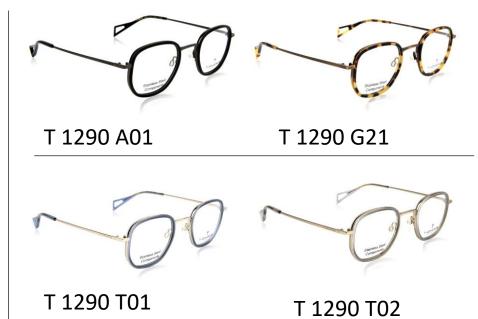

T 1289 A01

T 1289 G21

T 1289 T01

T 1289 T02

Front made of Acetate and Stainless steel and temple made of Stainless steel . Temple tips in Acetate.

Т 6192

Front made of Acetate and Metal monel and temple made of Acetate and Stainless steel . Temple tips in Acetate and Stainless steel.