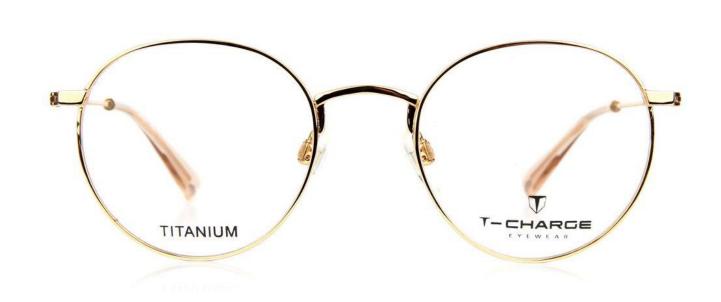

## No boundaries Optical Metal

T 1283T

Front made of Titanium and temple made of Beta Titanium. Temple tips in Acetate.

T 1283T 04B

T 1284T

Front made of Titanium and temple made of Beta Titanium. Temple tips in Acetate.