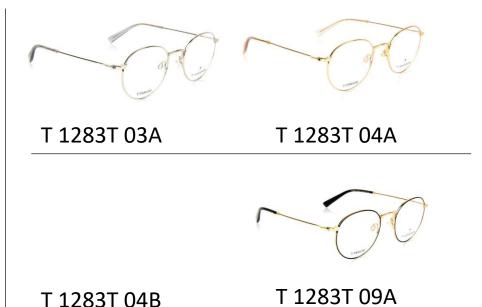

## No boundaries Optical Metal

T 1283T

Front made of Titanium and temple made of Beta Titanium. Temple tips in Acetate.

T 1283T 04B

T 1284T

Front made of Titanium and temple made of Beta Titanium. Temple tips in Acetate.