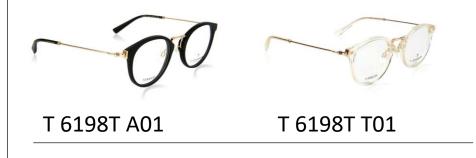

T 6196 T01

Front made of Acetate and Titanium and temple made of Beta Titanium. Temple tips in Acetate.

т 6198т 💍

Front made of Acetate and Titanium and temple made of Beta Titanium. Temple tips in Acetate.