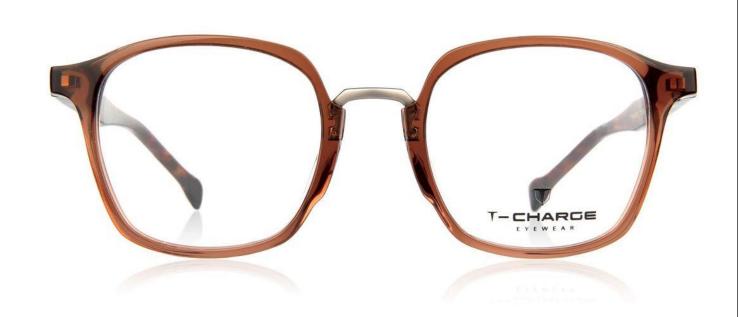

T 1289 A01

T 1289 G21

T 1289 T01

T 1289 T02

Front made of Acetate and Stainless steel and temple made of Stainless steel . Temple tips in Acetate.

Т 6192

Front made of Acetate and Metal monel and temple made of Acetate and Stainless steel . Temple tips in Acetate and Stainless steel.

Front made of Acetate and Metal monel and temple made of Acetate and Stainless steel . Temple tips in Acetate and Stainless steel.

T 6193 T03

T 6193 T02

Front made of Acetate and temple made of Acetate and Metal Monel. Temple tips in Acetate and Metal Monel.