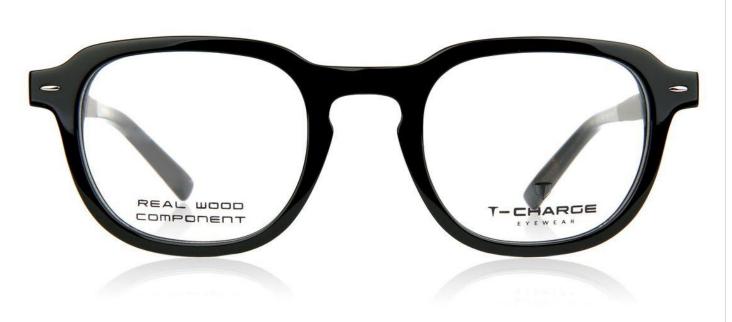

T 6195 G21

T 6195

Front made of Acetate and temple made of Metal Monel. Temple tips in Wood and Acetate.

Q

Front made of Acetate and temple made of Metal Monel. Temple tips in Wood and Acetate.

T 6196 A01

T 6196 G21