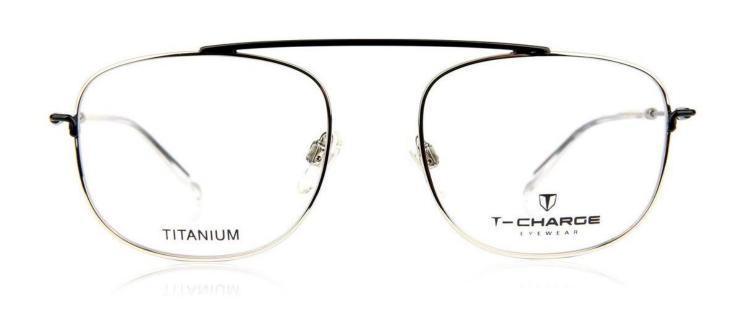

Т 1286Т 💍

Front made of Titanium and temple made of Beta Titanium. Temple tips in Acetate.

T 1286T 04A

T 1286T 09A

T 1270T 08A

Front and Temple made of Stainless steel. Temple tips in Acetate.

T 1287 03A

T 1287 04A