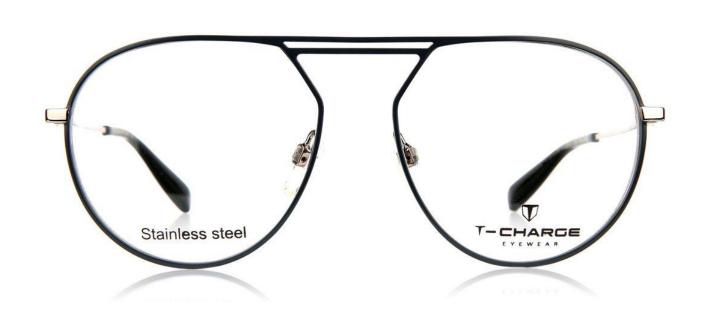

Т 1286Т 💍

Front made of Titanium and temple made of Beta Titanium. Temple tips in Acetate.

T 1286T 04A

T 1286T 09A

T 1270T 08A

Front and Temple made of Stainless steel. Temple tips in Acetate.

T 1287 03A

T 1287 04A