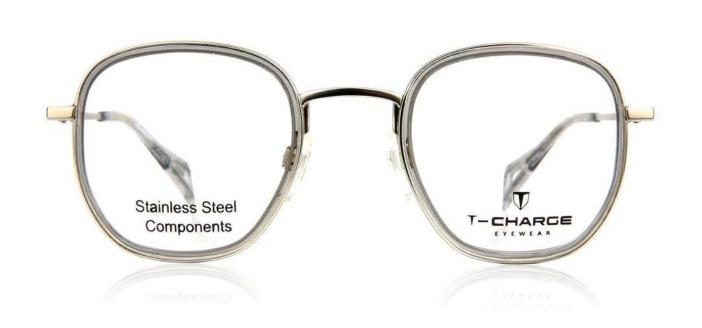

T 1284T 03A

T 1284T 04B

T 1284T 04A

T 1284T 09A

Front and Temple made of Stainless steel. Temple tips in Acetate.

T 1285 02A

T 1285 04A

T 1285 02B

Т 1286Т 💍

Front made of Titanium and temple made of Beta Titanium. Temple tips in Acetate.

T 1286T 04A

T 1286T 09A

T 1270T 08A

Front and Temple made of Stainless steel. Temple tips in Acetate.

T 1287 03A

T 1287 04A