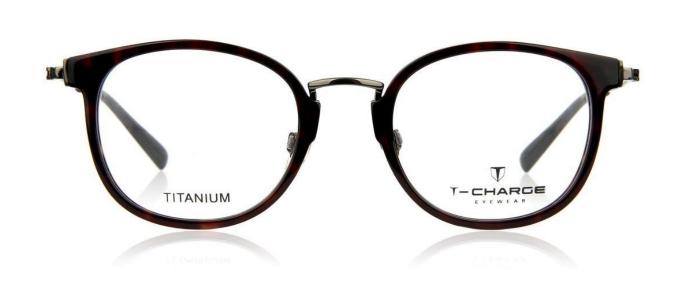

T 6196 T01

Front made of Acetate and Titanium and temple made of Beta Titanium. Temple tips in Acetate.

т 6198т 💍

Front made of Acetate and Titanium and temple made of Beta Titanium. Temple tips in Acetate.