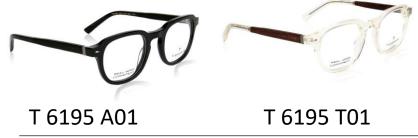

T 6195 G21

T 6195

Front made of Acetate and temple made of Metal Monel. Temple tips in Wood and Acetate.

Q

Front made of Acetate and temple made of Metal Monel. Temple tips in Wood and Acetate.

T 6196 A01

T 6196 G21