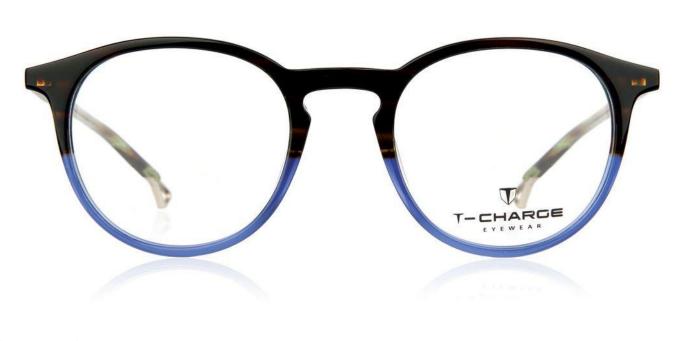

T 6199 T02

T 6199 G21

Front made of Acetate and temples made of acetate and Metal Monel. Temple tips in Acetate and Metal Monel.

Front made of Acetate and temple made of acetate and Metal Monel. Temple tips in Acetate and Metal Monel.