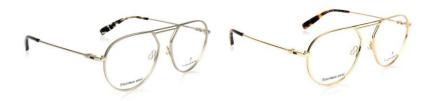

## No boundaries Optical Metal

T 1283T

Front made of Titanium and temple made of Beta Titanium. Temple tips in Acetate.

T 1283T 04B

T 1284T

Front made of Titanium and temple made of Beta Titanium. Temple tips in Acetate.