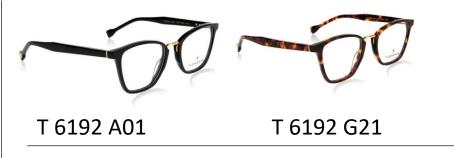

T 1289 A01

T 1289 G21

T 1289 T01

T 1289 T02

Front made of Acetate and Stainless steel and temple made of Stainless steel . Temple tips in Acetate.

Т 6192

Front made of Acetate and Metal monel and temple made of Acetate and Stainless steel . Temple tips in Acetate and Stainless steel.