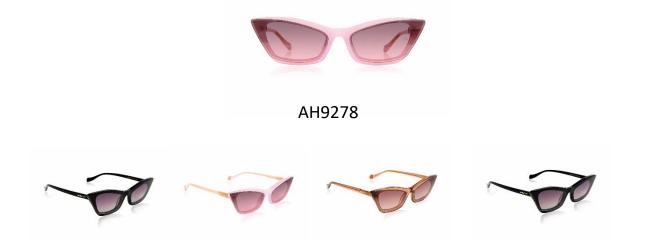

#### • SUPER SLIM CAT's-EYE

The vintage revival is in and these slim Cat's-Eye have re-emerged after being noted on fashion catwalks. Worldwide, *it girls* have been spotted wearing this edgy shape. This style is available in 4 colours to match a great number of glamourous and fashionable looks.