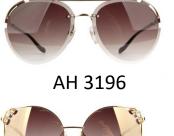

Light and confortable this gold metal style is available in 3 lens colour options, round and cat shapes.