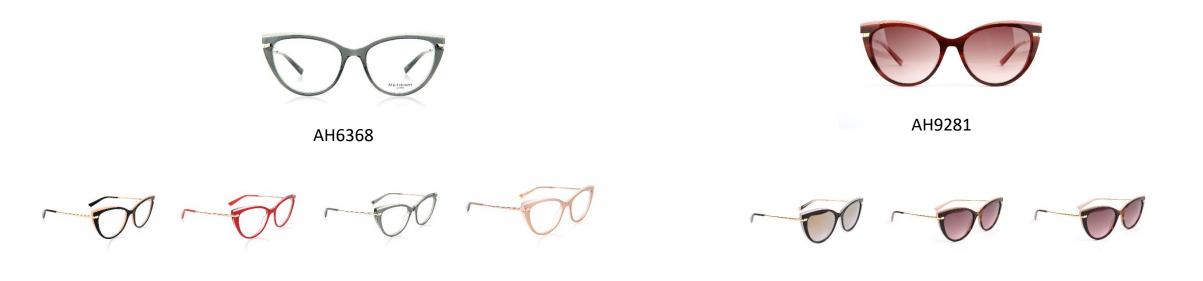

#### • LAYERED ACETATE

Layered constructions have been a design trend for the latest season's and a retro reference. This acetate over metal face introduces in the collection a mix of textures adding this classic shape a contemporary look. Available in cat eye shape, both in sunglasses and optical frames, in elegant colours.

#### • LAYERED ACETATE

Layered constructions have been a design trend for the latest season's and a retro reference. This acetate over metal face introduces in the collection a mix of textures adding this classic shape a contemporary look. Available in square shape, both in sunglasses and optical frames, in elegant colours.