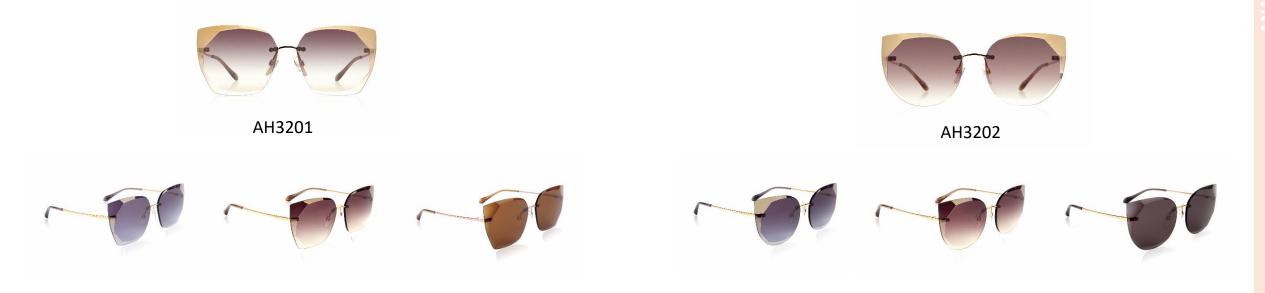

• Semi-rimless

Semi-rimless are re-entering the fashion trends.

These new semi-rimless sunglasses are anchored to the temple bars and has a metal double bridge and nosepads.

Light and confortable this modern look is available in 3 gradient lens colour options, pilot and flare square shapes.

Light and confortable this gold metal style is available in 3 lens colour options, round and cat shapes.