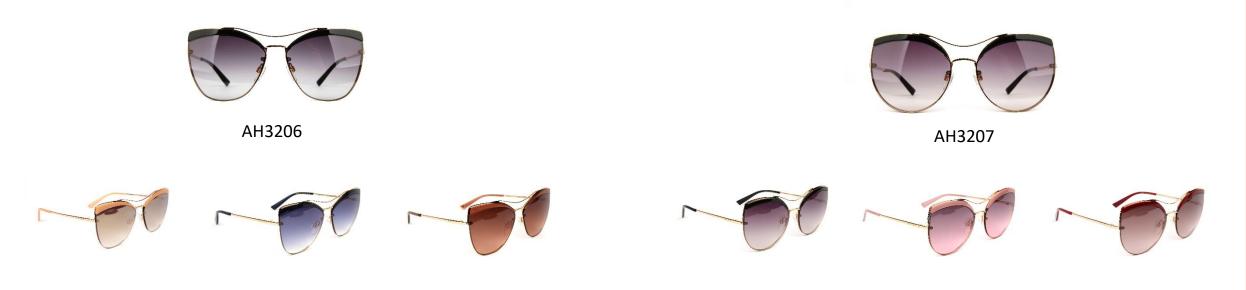

• Double bridged

New oversized metal sunglasses. The accentuated eyebrow lines in acetate, along with the gradient lenses will make these one of the season's most wanted frame. Simple, beautiful and extremely elegant this style is available in 4 springy colours, round and angular squared.

#### • Curvy temples

These retro cat eye style have super modern lines and are the perfect accessory for a vintage look. The metal temples curvy shape along with the coloured lenses accentuates its edgy construction. Available in 4 graceful colours, cat eye and squared shape.