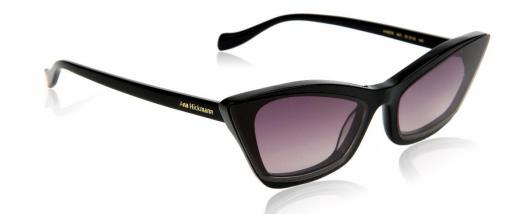

#### • SUPER SLIM CAT's-EYE

The vintage revival is in and these slim Cat's-Eye have re-emerged after being noted on fashion catwalks. Worldwide, *it girls* have been spotted wearing this edgy shape. This style is available in 4 colours to match a great number of glamourous and fashionable looks.