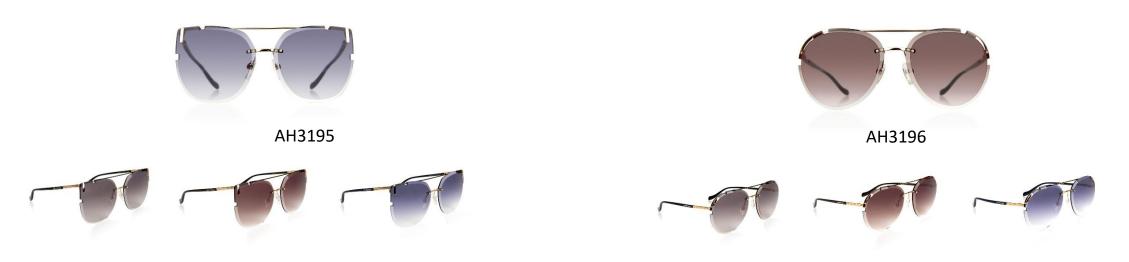

• Semi-rimless

Semi-rimless are re-entering the fashion trends.

These new semi-rimless sunglasses are anchored to the temple bars and has a metal double bridge and nosepads.

Light and confortable this modern look is available in 3 gradient lens colour options, pilot and flare square shapes.