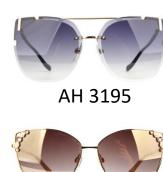

Light and confortable this gold metal style is available in 3 lens colour options, round and cat shapes.