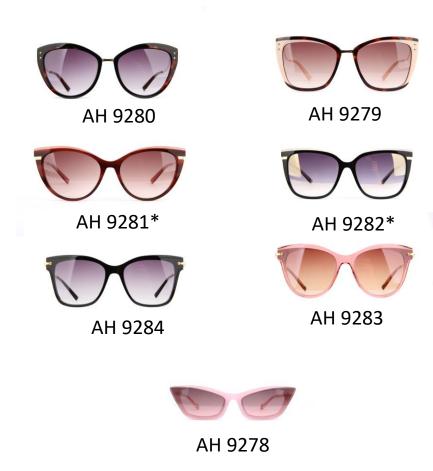

#### • SUPER SLIM CAT's-EYE

The vintage revival is in and these slim Cat's-Eye have re-emerged after being noted on fashion catwalks. Worldwide, *it girls* have been spotted wearing this edgy shape. This style is available in 4 colours to match a great number of glamourous and fashionable looks.