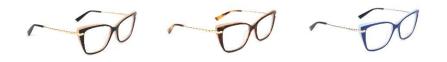

#### • LAYERED ACETATE

Layered constructions have been a design trend for the latest season's and a retro reference. This acetate over metal face introduces in the collection a mix of textures adding this classic shape a contemporary look. Available in cat eye shape, both in sunglasses and optical frames, in elegant colours.

#### • LAYERED ACETATE

Layered constructions have been a design trend for the latest season's and a retro reference. This acetate over metal face introduces in the collection a mix of textures adding this classic shape a contemporary look. Available in square shape, both in sunglasses and optical frames, in elegant colours.