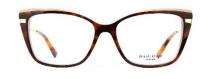

#### • LAYERED ACETATE

Layered constructions have been a design trend for the latest season's and a retro reference. This acetate over metal face introduces in the collection a mix of textures adding this classic shape a contemporary look. Available in cat eye shape, both in sunglasses and optical frames, in elegant colours.

#### • LAYERED ACETATE

Layered constructions have been a design trend for the latest season's and a retro reference. This acetate over metal face introduces in the collection a mix of textures adding this classic shape a contemporary look. Available in square shape, both in sunglasses and optical frames, in elegant colours.