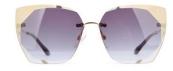

• Semi-rimless

Semi-rimless are re-entering the fashion trends.

These new semi-rimless sunglasses are anchored to the temple bars and has a metal double bridge and nosepads.

Light and confortable this modern look is available in 3 gradient lens colour options, pilot and flare square shapes.