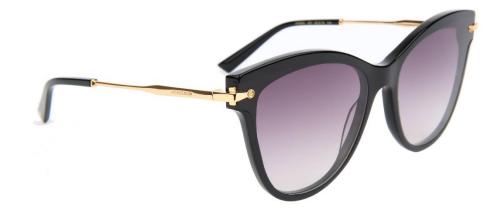

#### • LAYERED ACETATE

Layered constructions have been a design trend for the latest season's and a retro reference. This acetate over metal face introduces in the collection a mix of textures adding this classic shape a contemporary look. Available in cat eye shape, both in sunglasses and optical frames, in elegant colours.

#### • LAYERED ACETATE

Layered constructions have been a design trend for the latest season's and a retro reference. This acetate over metal face introduces in the collection a mix of textures adding this classic shape a contemporary look. Available in square shape, both in sunglasses and optical frames, in elegant colours.