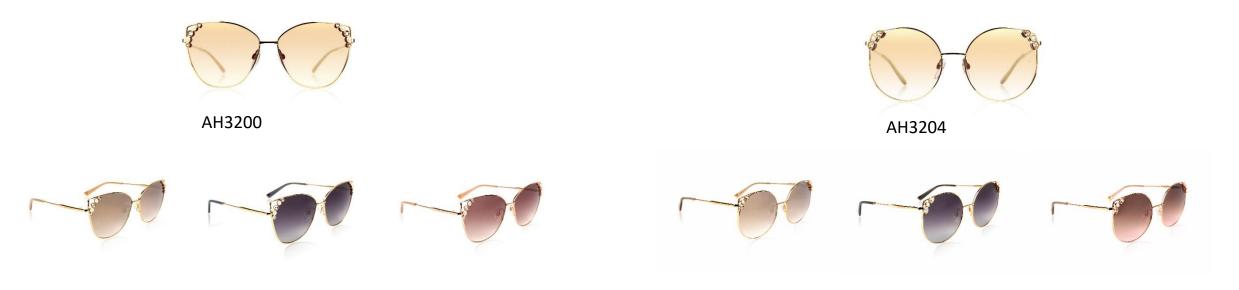

### • Pearl-encrusted embellishments

In line with S/S 19's esthetic and revival trends, pearl-encrusted and crystal embellishments add a decorative element to eyewear. This minimalistic design offers an exquisite look.

Light and confortable this gold metal style is available in 3 lens colour options, round and cat shapes.