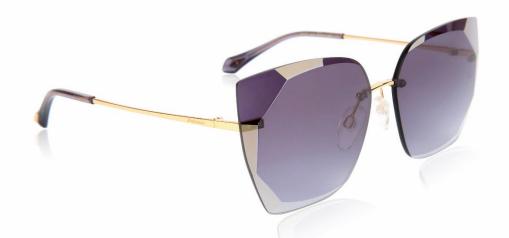

#### • Peruzzi Diamond cut inspiration

Inspired in the Peruzzi cut, considered to be the ancestor of the modern brilliant diamond cutting, these sunglasses have a **brand new customized** cut shaped lens. This frameless design emphasizes a woman's delicacy making a statement of style at the same time. Available in 3 exclusive lens colours, cat eye and square shape.