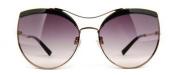

• Semi-rimless

Semi-rimless are re-entering the fashion trends.

These new semi-rimless sunglasses are anchored to the temple bars and has a metal double bridge and nosepads.

Light and confortable this modern look is available in 3 gradient lens colour options, pilot and flare square shapes.