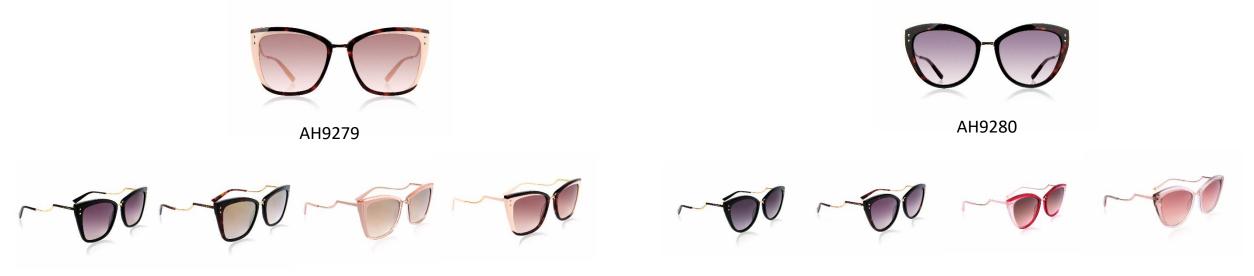

#### • LAYERED ACETATE

Layered constructions have been a design trend for the latest season's and a retro reference. This acetate over metal face introduces in the collection a mix of textures adding this classic shape a contemporary look. Available in cat eye shape, both in sunglasses and optical frames, in elegant colours.

#### • LAYERED ACETATE

Layered constructions have been a design trend for the latest season's and a retro reference. This acetate over metal face introduces in the collection a mix of textures adding this classic shape a contemporary look. Available in square shape, both in sunglasses and optical frames, in elegant colours.