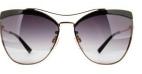

• Double bridged

New oversized metal sunglasses. The accentuated eyebrow lines in acetate, along with the gradient lenses will make these one of the season's most wanted frame. Simple, beautiful and extremely elegant this style is available in 4 springy colours, round and angular squared.