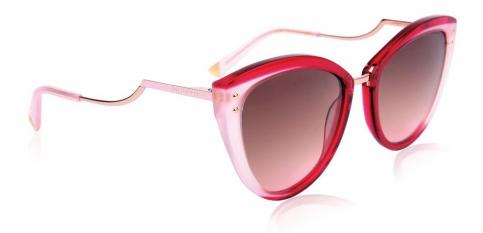

#### • Peruzzi Diamond cut inspiration

Inspired in the Peruzzi cut, considered to be the ancestor of the modern brilliant diamond cutting, these sunglasses have a **brand new customized** cut shaped lens. This frameless design emphasizes a woman's delicacy making a statement of style at the same time. Available in 3 exclusive lens colours, cat eye and square shape.