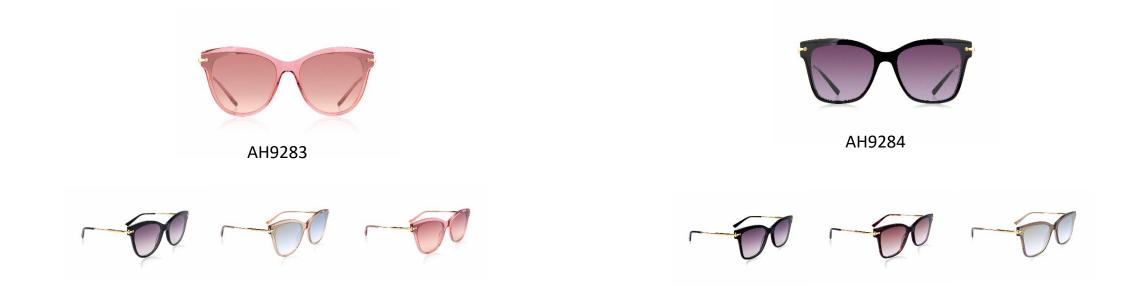

#### LAYERED ILLUSION

Layered constructions have been a design trend for the latest season's and these acetate sunglasses have an overlaped lens. The layered illusion caused by the lens overlaping, exposes the acetate rim highlighting it's texture and glossy finishing.