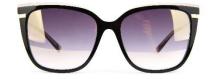

#### • LAYERED ACETATE

Layered constructions have been a design trend for the latest season's and a retro reference. This acetate over metal face introduces in the collection a mix of textures adding this classic shape a contemporary look. Available in cat eye shape, both in sunglasses and optical frames, in elegant colours.

#### • LAYERED ACETATE

Layered constructions have been a design trend for the latest season's and a retro reference. This acetate over metal face introduces in the collection a mix of textures adding this classic shape a contemporary look. Available in square shape, both in sunglasses and optical frames, in elegant colours.