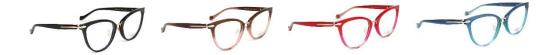

#### ACCENTUATED BROW WITH ACETATE TEMPLE

Accentuated brow line constructions are a design trend for the latest season's and are an absolute retro reference. This metal rim with acetate brow line and temples, introduces in the collection a mix of colours adding to this classic shape a contemporary look. Available in square and cat's-eye shapes.