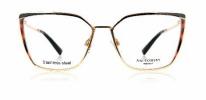

#### LAYERED ILLUSION

Layered constructions have been a design trend for the latest season's and these metal frames have an overlap of glaze colours upon the rim. The layered illusion caused by the colour overlaping highlight it's shape, glossy and charming finishing.

AH1373

AH1374