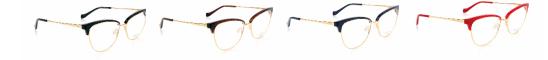

#### ACCENTUATED BROW WITH ACETATE TEMPLE

Accentuated brow line constructions are a design trend for the latest season's and are an absolute retro reference. This metal rim with acetate brow line and temples, introduces in the collection a mix of colours adding to this classic shape a contemporary look. Available in square and cat's-eye shapes.

AH1375

AH1376