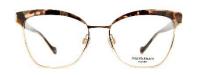

#### ACCENTUATED BROW WITH ACETATE TEMPLE

Accentuated brow line constructions are a design trend for the latest season's and are an absolute retro reference. This metal rim with acetate brow line and temples, introduces in the collection a mix of colours adding to this classic shape a contemporary look. Available in square and cat's-eye shapes.

AH1375

AH1376