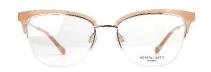

#### ACENTUATED BROW METAL TEMPLE

Accentuated brow line constructions are a design trend for the latest season's and are an absolute retro reference. This acetate brow line and metal temple is available in retro looking colours, both full metal rim and semi-rimless frame.

AH1378

AH1379