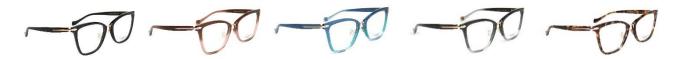

#### METAL BRIDGE AND HINGE

Metal details add style and value to acetate frames by providing an elegant and classy touch.

This full acetate frame with metal bridge and hinges offers a comtemporary and appealing look. Available in angular square and cat's-eye shapes in neat colours.