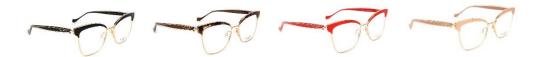

#### ACCENTUATED BROW WITH ACETATE TEMPLE

Accentuated brow line constructions are a design trend for the latest season's and are an absolute retro reference. This metal rim with acetate brow line and temples, introduces in the collection a mix of colours adding to this classic shape a contemporary look. Available in square and cat's-eye shapes.

AH1375

AH1376