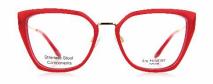

### • Peruzzi Diamond cut inspiration

Inspired in the Peruzzi cut, considered to be the ancestor of the modern brilliant diamond cutting, these sunglasses have a brand new customized cut shaped lens. This optical frame design emphasizes a woman's delicacy making a statement of style at the same time. Available in 4 colours, cat eye and square shape.

AH6378

AH6379