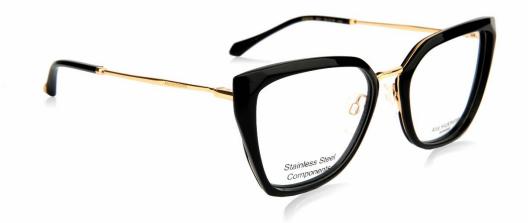

#### METAL BRIDGE AND HINGE

Metal details add style and value to acetate frames by providing an elegant and classy touch.

This full acetate frame with metal bridge and hinges offers a comtemporary and appealing look. Available in angular square and cat's-eye shapes in neat colours.

AH6363

AH6370