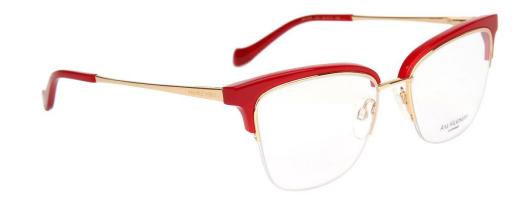

#### ACENTUATED BROW METAL TEMPLE

Accentuated brow line constructions are a design trend for the latest season's and are an absolute retro reference. This acetate brow line and metal temple is available in retro looking colours, both full metal rim and semi-rimless frame.

AH1378

AH1379