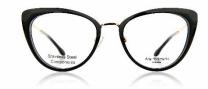

### • Peruzzi Diamond cut inspiration

Inspired in the Peruzzi cut, considered to be the ancestor of the modern brilliant diamond cutting, these sunglasses have a brand new customized cut shaped lens. This optical frame design emphasizes a woman's delicacy making a statement of style at the same time. Available in 4 colours, cat eye and square shape.

AH6378

AH6379