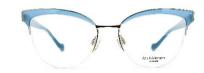

#### ACCENTUATED BROW WITH ACETATE TEMPLE

Accentuated brow line constructions are a design trend for the latest season's and are an absolute retro reference. This metal rim with acetate brow line and temples, introduces in the collection a mix of colours adding to this classic shape a contemporary look. Available in square and cat's-eye shapes.

AH1375

AH1376