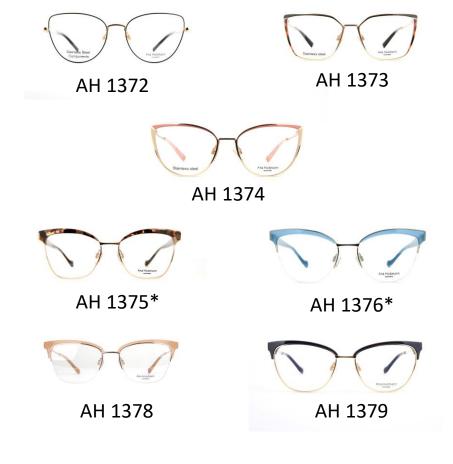

#### LAYERED ILLUSION

Layered constructions have been a design trend for the latest season's and these metal frames have an overlap of glaze colours upon the rim. The layered illusion caused by the colour overlaping highlight it's shape, glossy and charming finishing.

AH1373

AH1374

#### ACCENTUATED BROW WITH ACETATE TEMPLE

Accentuated brow line constructions are a design trend for the latest season's and are an absolute retro reference. This metal rim with acetate brow line and temples, introduces in the collection a mix of colours adding to this classic shape a contemporary look. Available in square and cat's-eye shapes.

AH1375

AH1376

#### ACENTUATED BROW METAL TEMPLE

Accentuated brow line constructions are a design trend for the latest season's and are an absolute retro reference. This acetate brow line and metal temple is available in retro looking colours, both full metal rim and semi-rimless frame.

AH1378

AH1379