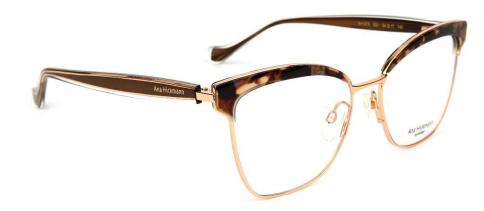

#### ACCENTUATED BROW WITH ACETATE TEMPLE

Accentuated brow line constructions are a design trend for the latest season's and are an absolute retro reference. This metal rim with acetate brow line and temples, introduces in the collection a mix of colours adding to this classic shape a contemporary look. Available in square and cat's-eye shapes.

AH1375

AH1376