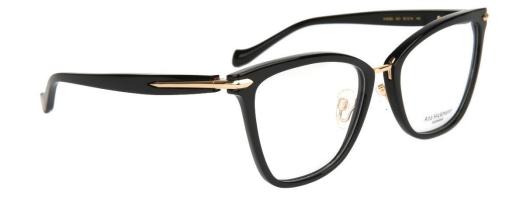

#### METAL BRIDGE AND HINGE

Metal details add style and value to acetate frames by providing an elegant and classy touch.

This full acetate frame with metal bridge and hinges offers a comtemporary and appealing look. Available in angular square and cat's-eye shapes in neat colours.

AH6363

AH6370