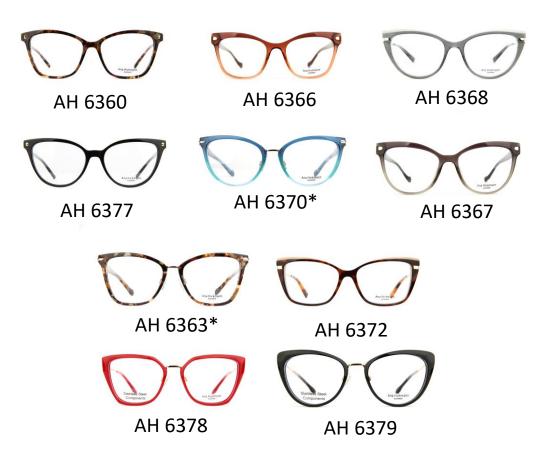

### • Peruzzi Diamond cut inspiration

Inspired in the Peruzzi cut, considered to be the ancestor of the modern brilliant diamond cutting, these sunglasses have a brand new customized cut shaped lens. This optical frame design emphasizes a woman's delicacy making a statement of style at the same time. Available in 4 colours, cat eye and square shape.

AH6378

AH6379

#### METAL BRIDGE AND HINGE

Metal details add style and value to acetate frames by providing an elegant and classy touch.

This full acetate frame with metal bridge and hinges offers a comtemporary and appealing look. Available in angular square and cat's-eye shapes in neat colours.

AH6363

AH6370