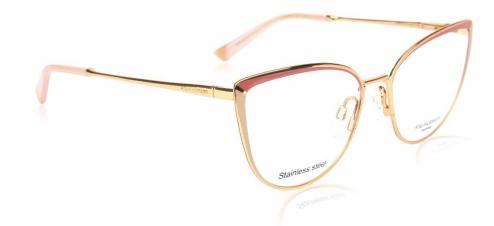

#### LAYERED ILLUSION

Layered constructions have been a design trend for the latest season's and these metal frames have an overlap of glaze colours upon the rim. The layered illusion caused by the colour overlaping highlight it's shape, glossy and charming finishing.

AH1373

AH1374